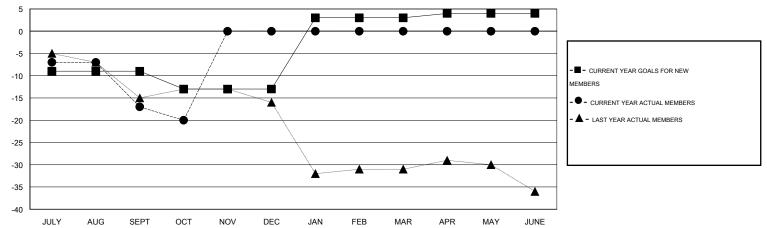

#### GOALS AND ACTUAL MEMBERS CUMULATIVE

| DROPPED CLUBS: 0  DROPPED MEMBERS |              | 11 CLUBS OF 31 ADDED 1 OR MORE NEW MEMBERS | GENDER DISTRIBU<br>MALE<br>FEMALE     | TION<br>533 (67.98%)<br>251 (32.02%) |           |
|-----------------------------------|--------------|--------------------------------------------|---------------------------------------|--------------------------------------|-----------|
| DECEASED  CLUB CANCELLED  OTHER   | 6<br>0<br>38 | CLICK HERE FOR HEALTH ASSESSMENT DATA      | FAMILY UNIT MEMBERS HEAD OF HOUSEHOLD |                                      | 137<br>67 |
| TOTAL                             | 44           |                                            | NON-HEAD OF HOUSEHOLI                 | D                                    | 70        |